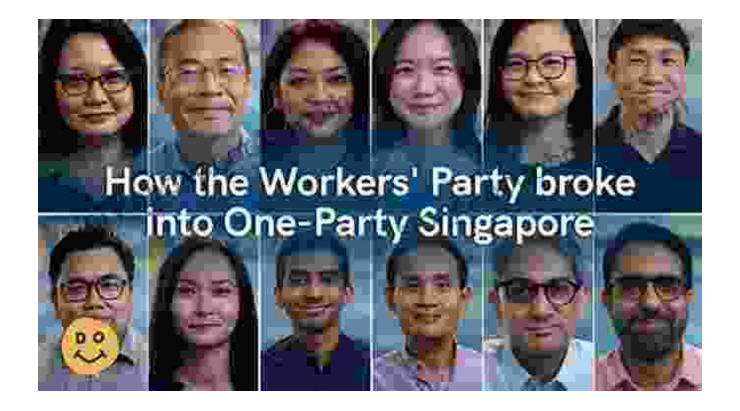

# Peek into the Workers' Party of Singapore: A Comprehensive Guide to Its History, Policies, and Future

#### A Historical Journey: Tracing the Roots of WP Singapore

The Workers' Party of Singapore (WP) stands as a beacon of political opposition, with a rich history spanning decades. Its foundation can be traced back to 1957, emerging amidst the clamor for self-governance and independence in Singapore. From its humble beginnings as a trade union-backed party, WP has evolved into a formidable force in the nation's political landscape.